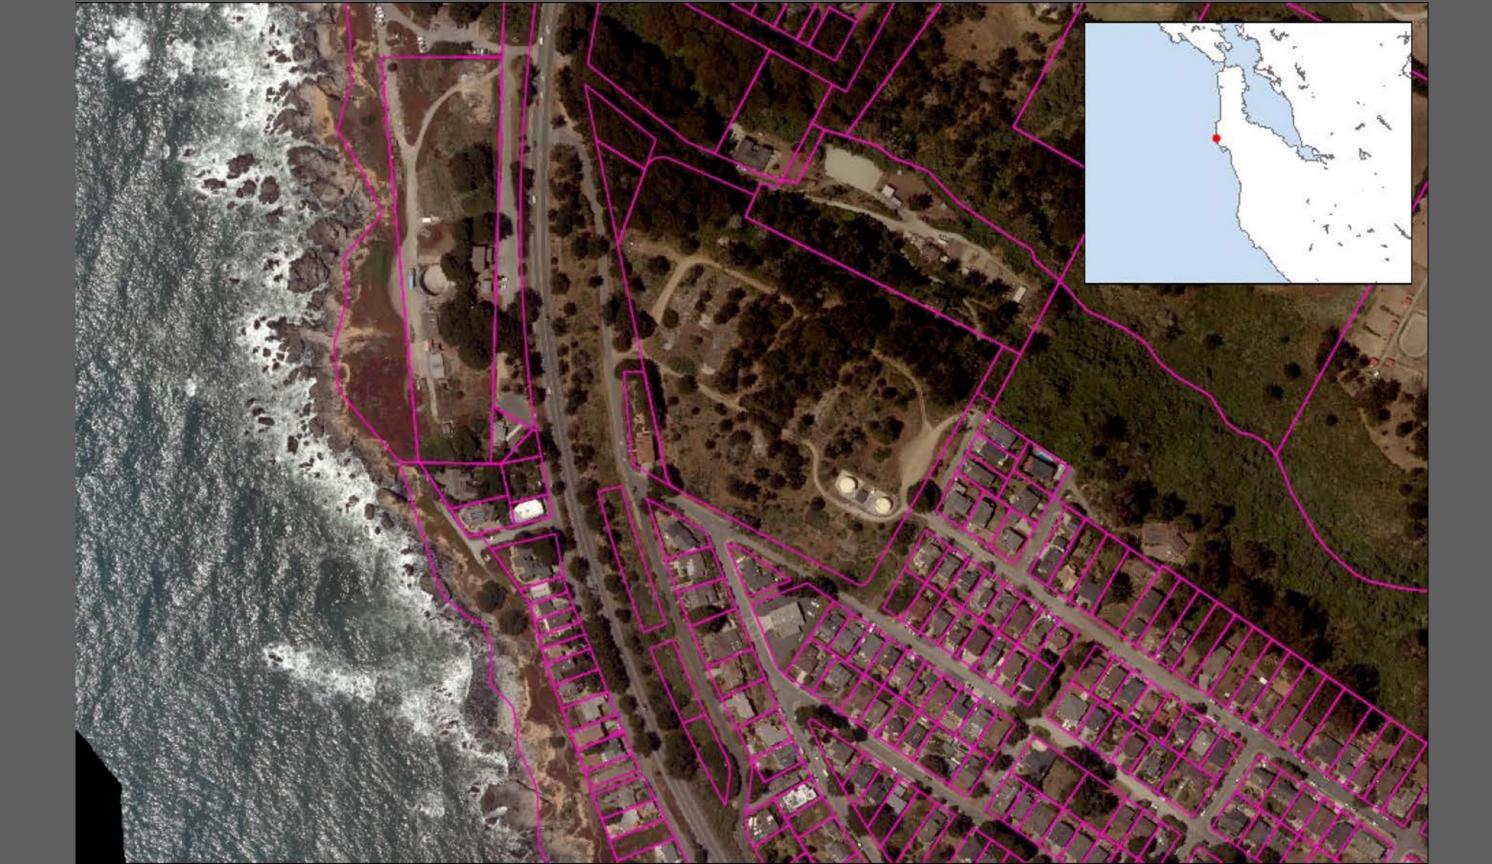

### PLANNING COMMISSION

Board of Supervisors Chambers 400 County Center, Redwood City

ITEM # 2

Applicant/Owner: MidPen Housing Corporation

File Number: **PLN 2022-00220** 

Location: Corner of Carlos and Sierra Streets, Moss Beach

APN: **037-022-070** 

Project Description: Introduction of a Draft Environmental Impact Report (DEIR), prepared pursuant to the California Environmental Quality Act (CEQA), for the proposed Cypress Point Planned Unit Development Coastal Development Permit and General Plan Land Use Map Amendment.