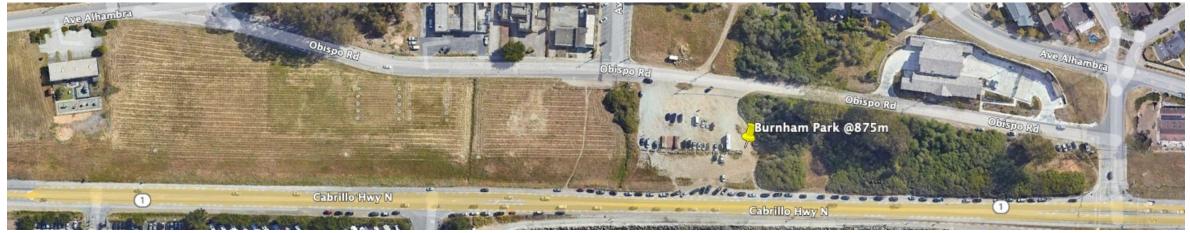

Rehabilitation Project

Now: Assess the impacts of Winter Storms at Surfers

Later: Beach and Pedestrian Trail work and Guard Rail

and Culvert Evaluation at Medio Creek.

Desired Outcome: Create an Ad Hoc Committee
Dan Haggerty, Gus Mattammal, Anne Rothman

## Storm Damage to the Coastal Trail and RSP at Surfers Beach

Nov. 2022

Feb. 2023





## Stairway - Feb. 2023



Feb. 2023 - Sand trail from the beach to Coronado Intersection Is this now a better path to the beach than the stairs?





**Future Considerations:** 

Near Term – Granada Community Park

Long Term – Armoring and Sand Replenishment

## Granada Community Park

Yellow Arrow indicates parking at Surfers Beach which is in the Caltrans Right of Way for SR1. This area is adjacent to current parking which will be relocated





## Long Term (not in scope for current Ad Hoc Committee) Armoring and Sand Replenishment at Surfers Beach





#### **Connect the Coastside**

### Maps for this area