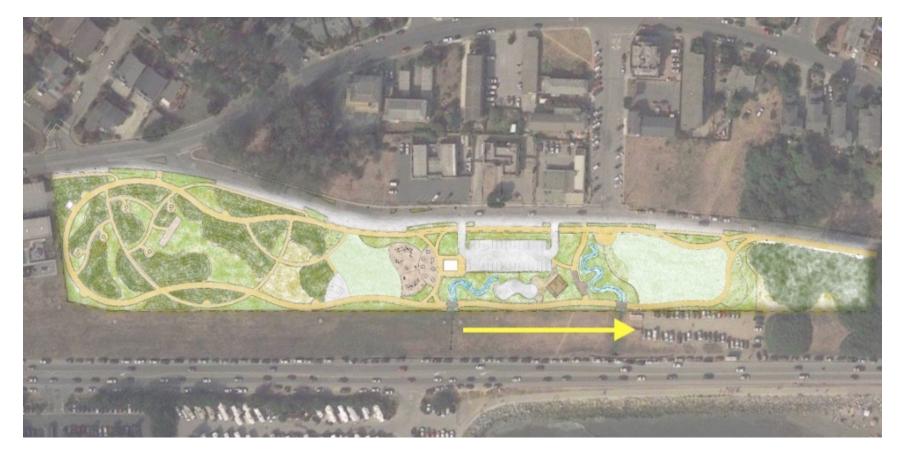

## Granada Community Park

Yellow Arrow indicates parking at Surfers Beach which is in the Caltrans Right of Way for SR1. This area is adjacent to current parking which will be relocated