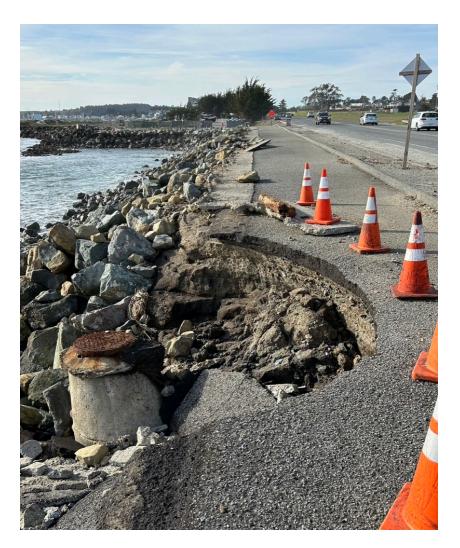

## Storm Damage to the Coastal Trail and RSP at Surfers Beach

Nov. 2022

Feb. 2023