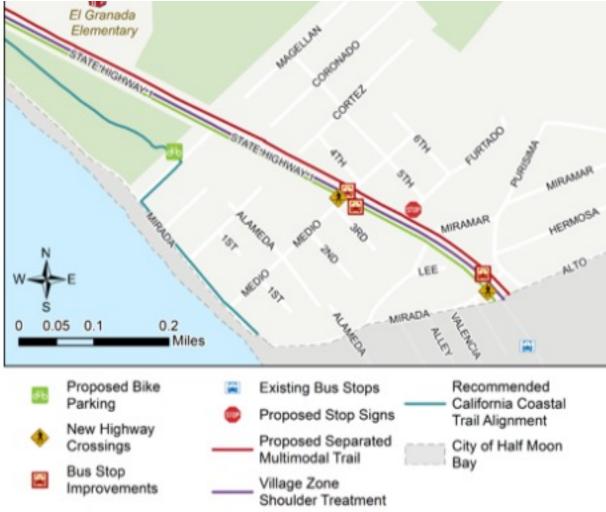

k.

Desired Outcome: Create an Ad Hoc Committee
Dan Haggerty, Gus Mattammal, Anne Rothman

## Storm Damage to the Coastal Trail and RSP at Surfers Beach

Nov. 2022

Feb. 2023





## Stairway - Feb. 2023



Feb. 2023 - Sand trail from the beach to Coronado Intersection Is this now a better path to the beach than the stairs?





**Future Considerations:** 

Near Term – Granada Community Park

Long Term – Armoring and Sand Replenishment

## Granada Community Park

Yellow Arrow indicates parking at Surfers Beach which is in the Caltrans Right of Way for SR1. This area is adjacent to current parking which will be relocated





## Long Term (not in scope for current Ad Hoc Committee) Armoring and Sand Replenishment at Surfers Beach





#### **Connect the Coastside**

### Maps for this area