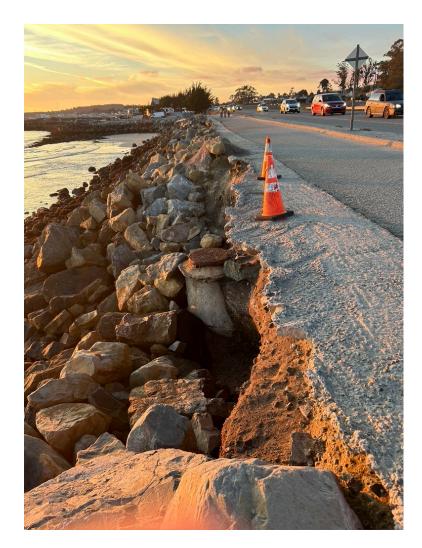

## Storm Damage to the Coastal Trail and RSP at Surfers Beach

Nov. 2022

Feb. 2023