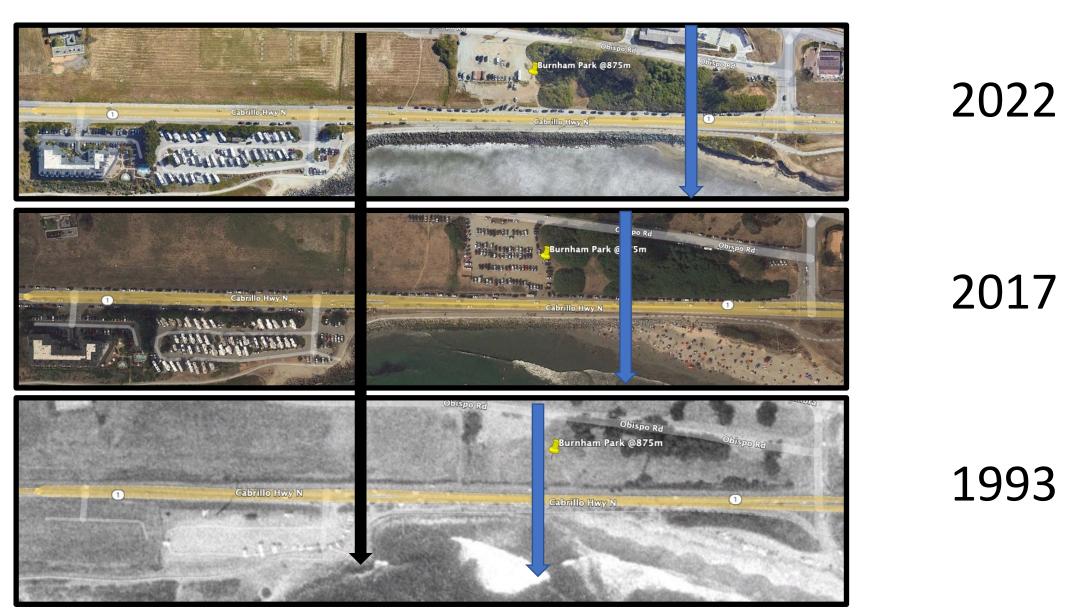

## Long Term (not in scope for current Ad Hoc Committee) Armoring and Sand Replenishment at Surfers Beach

### Maps for this area