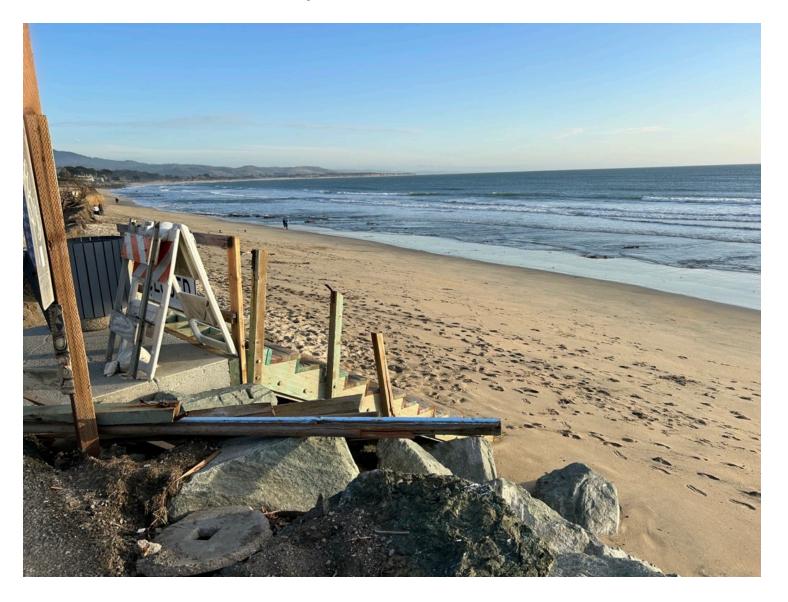

## Stairway - Feb. 2023

Feb. 2023 - Sand trail from the beach to Coronado Intersection Is this now a better path to the beach than the stairs?

**Future Considerations:** 

Near Term – Granada Community Park