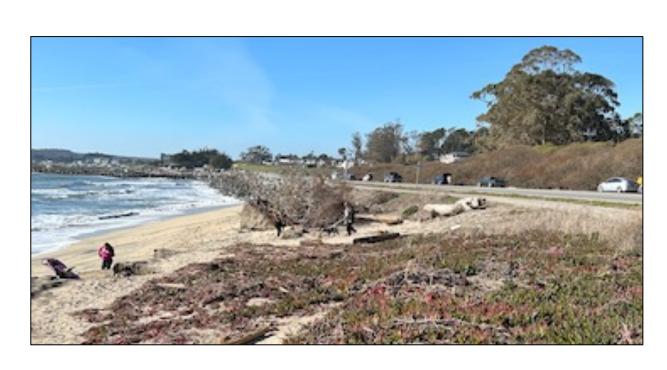

## Granada Community Park

Yellow Arrow indicates parking at Surfers Beach which is in the Caltrans Right of Way for SR1. This area is adjacent to current parking which will be relocated