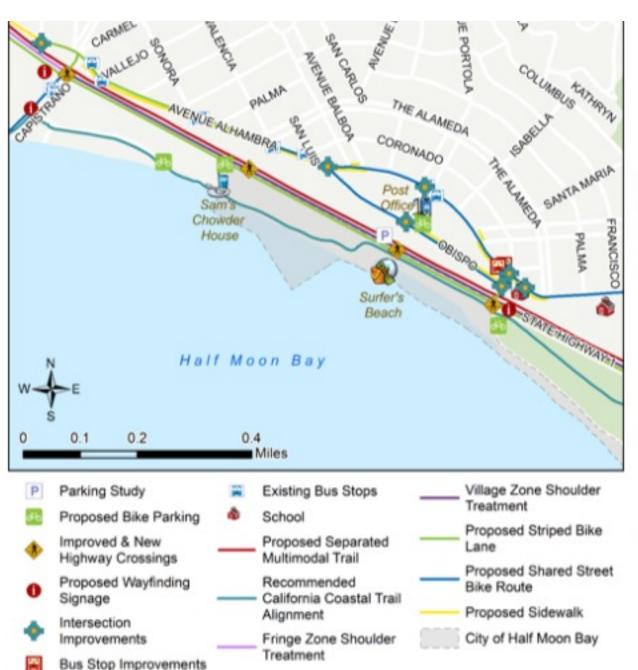

work and Guard Rail

and Culvert Evaluation at Medio Creek.

Desired Outcome: Create an Ad Hoc Committee
Dan Haggerty, Gus Mattammal, Anne Rothman

## Storm Damage to the Coastal Trail and RSP at Surfers Beach

Nov. 2022

Feb. 2023





## Stairway - Feb. 2023



Feb. 2023 - Sand trail from the beach to Coronado Intersection Is this now a better path to the beach than the stairs?





**Future Considerations:** 

Near Term – Granada Community Park

Long Term – Armoring and Sand Replenishment

## Granada Community Park

Yellow Arrow indicates parking at Surfers Beach which is in the Caltrans Right of Way for SR1. This area is adjacent to current parking which will be relocated





## Long Term (not in scope for current Ad Hoc Committee) Armoring and Sand Replenishment at Surfers Beach





#### **Connect the Coastside**

### Maps for this area