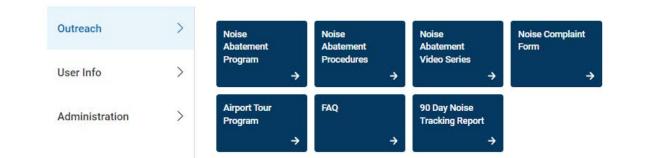

### NOISE ABATEMENT PROGRAM

#### **NOISE COMPLAINTS**

# HALF MOON BAY AIRPORT NOISE ABATEMENT PROGRAM

## HALF MOON BAY AIRPORT NOISE ABATEMENT PROGRAM

Thank you.

Questions?

Gretchen Kelly, Airports Manager – gkelly@smcgov.org

Michael Byrne, Assistant Airports Manager – mbyrne@smcgov.org

Davi Howard, Airports Communications Specialist – dhoward@smcgov.org